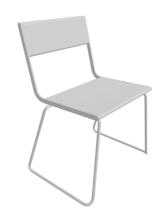

### 7013alu

Designed by

Tore Borgersen, Michael Olofsson, Espen Voll

April go chair, seat and back in powder-coated aluminium is available with or without armrests, and can be stacked and moved as required. Its sturdy construction makes it difficult to knock over and reduces the risk of it being removed by unauthorised persons. The APRIL GO chair can be supplied with a practical storage trolley with space for eight chairs. The APRIL GO lounge chair has a wide, deep seat that provides a reclined, relaxed sitting position, making it perfect for use as a free-standing chair – or together with other products from the series to create cohesive and inviting spaces for both relaxation and conversation in urban environments.