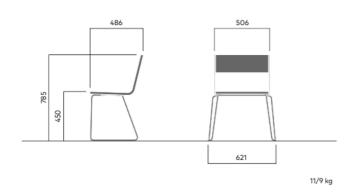

### 7013alu

Designed by

Tore Borgersen, Michael Olofsson, Espen Voll

April go chair, seat and back in powder-coated aluminium is available with or without armrests, and can be stacked and moved as required. Its sturdy construction makes it difficult to knock over and reduces the risk of it being removed by unauthorised persons. The APRIL GO chair can be supplied with a practical storage trolley with space for eight chairs. The APRIL GO lounge chair has a wide, deep seat that provides a reclined, relaxed sitting position, making it perfect for use as a free-standing chair – or together with other products from the series to create cohesive and inviting spaces for both relaxation and conversation in urban environments.