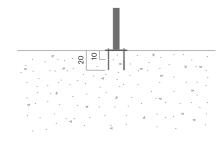

Leaf

#### 5903A

Designed by Alexander Qual, Rethink

Habitats leaf is part of the Vestre Habitats series, where the products are designed to protect and increase biodiversity in cities. Leaf is an insect hotel that gives insects a home in urban neighbourhoods. The shape of the product is based on a stylised leaf. The design is minimalistic and also has a sculpture-like character which can easily be placed either alone or in groups. Leaf can be placed in planters, flower beds, on roof terraces or in parks—you can let your imagination run wild. The most important thing to remember is to ensure that the biological, species-typical parameters are considered and thus enrich the opportunities for insects to survive in urban environments.







## **Anchoring/assembly**

Type A - Base plate



## **Primary material**

#### Hot-dip galvanised steel

All steel components are hot-dip galvanised, which produces a matt grey surface after a while. We offer a lifetime anti-rust warranty.



# **Sustainability**

| Indicators           | Global<br>warming | Total energy<br>used | Recycled<br>materials |
|----------------------|-------------------|----------------------|-----------------------|
| Unit                 | kg CO2            | MJ                   | %                     |
| Cradle to Gate A1-A3 | 40                | 558                  | 0                     |

### **Certifications**



## **Warranty**

- · Lifetime warranty against rust
- 15 year warranty on powder coating
- 15 year warranty on wood
- Spare parts always available