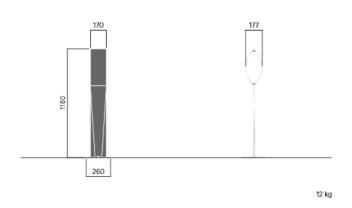

#### 5903A

Designed by Alexander Qual, Rethink

Habitats leaf is part of the Vestre Habitats series, where the products are designed to protect and increase biodiversity in cities. Leaf is an insect hotel that gives insects a home in urban neighbourhoods. The shape of the product is based on a stylised leaf. The design is minimalistic and also has a sculpture-like character which can easily be placed either alone or in groups. Leaf can be placed in planters, flower beds, on roof terraces or in parks—you can let your imagination run wild. The most important thing to remember is to ensure that the biological, species-typical parameters are considered and thus enrich the opportunities for insects to survive in urban environments.