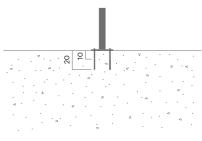

# **APRIL** table

#### 733A

Designed by Tore Borgersen, Michael Olofsson, Espen Voll

April table comes in different models and sizes. The round and square tables go particularly well with chairs, while the rectangular tables are ideal for benches with or without a backrest. The APRIL table is also available in an extended version for wheelchair users.





## Anchoring/assembly



57 kg

## Type A - Base plate



#### **Primary material**

#### Hot-dip galvanised steel

All steel components are hot-dip galvanised, which produces a matt grey surface after a while. We offer a lifetime anti-rust warranty.



8 mm

### Sustainability

| Indicators           | Global<br>warming | Total energy<br>used | Recycled<br>materials |
|----------------------|-------------------|----------------------|-----------------------|
| Unit                 | kg CO2            | MJ                   | %                     |
| Cradle to Gate A1-A3 | 109.65            | 1914.12              | 1.81                  |

#### Certifications



#### Warranty

Lifetime warranty against rust

- 15 year warranty on powder coating
- 15 year warranty on wood
- Spare parts always available