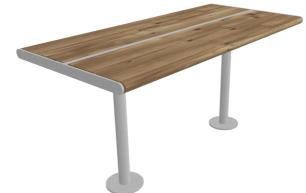

# **APRIL** table

#### 733A

Designed by Tore Borgersen, Michael Olofsson, Espen Voll

April table comes in different models and sizes. The round and square tables go particularly well with chairs, while the rectangular tables are ideal for benches with or without a backrest. The APRIL table is also available in an extended version for wheelchair users.