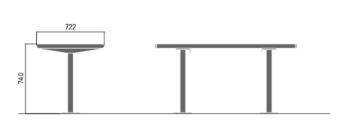

#### 733A

Designed by Tore Borgersen, Michael Olofsson, Espen Voll

April table comes in different models and sizes. The round and square tables go particularly well with chairs, while the rectangular tables are ideal for benches with or without a backrest. The APRIL table is also available in an extended version for wheelchair users.