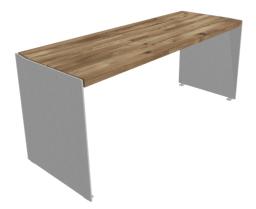

# **BLOC** table

#### 1536

Designed by Atle Tveit, Lars Tornøe

Bloc table can be used on its own or joined in rows to create long tables combined with benches, with or without a backrest and armrests.

630 1740

Anchoring/assembly