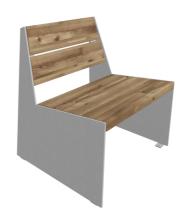

# **BLOC** chair

1503

Designed by Atle Tveit, Lars Tornøe

Bloc chair is available with or without armrests. Bloc chairs enhance this popular range of furniture.

#### **Primary material**

Hot-dip galvanised steel

All steel components are hot-dip galvanised, which produces a matt grey surface after a while. We offer a lifetime anti-rust warranty.

8 mm

#### Warranty

- Lifetime warranty against rust
- 15 year warranty on powder coating
- 15 year warranty on wood
- Spare parts always available