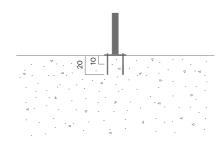

# **APRIL Stavanger seat**

**720A** 

Designed by Espen Voll, Tore Borgersen, Michael Olofsson

April stavanger seat offers excellent comfort and is available with or without a backrest and armrests. It can be supplied with LED lighting fitted under the seat to create an attractively lit outdoor space. Length: 1800







40 kg

### **Anchoring/assembly**

Type A - Base plate



### **Primary material**

Hot-dip galvanised steel

All steel components are hot-dip galvanised, which produces a matt grey surface after a while. We offer a lifetime anti-rust warranty.



12 mm

## **Sustainability**

| Indicators           | Global<br>warming | Total energy<br>used | Recycled<br>materials |
|----------------------|-------------------|----------------------|-----------------------|
| Unit                 | kg CO2            | MJ                   | %                     |
| Cradle to Gate A1-A3 | 72                | 1204                 | 0                     |

#### **Certifications**





#### Warranty

- · Lifetime warranty against rust
- 15 year warranty on powder coating
- 15 year warranty on wood
- Spare parts always available