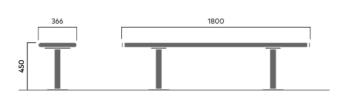

# **APRIL Stavanger seat**

**720A** 

Designed by Espen Voll, Tore Borgersen, Michael Olofsson

April stavanger seat offers excellent comfort and is available with or without a backrest and armrests. It can be supplied with LED lighting fitted under the seat to create an attractively lit outdoor space. Length: 1800

40 kg