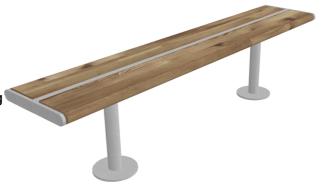

# **APRIL Stavanger seat**

**720A** 

Designed by Espen Voll, Tore Borgersen, Michael Olofsson

April stavanger seat offers excellent comfort and is available with or without a backrest and armrests. It can be supplied with LED lighting fitted under the seat to create an attractively lit outdoor space. Length: 1800