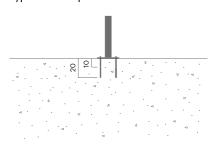

# **URBAN** bollard

#### 585A

Designed by Artur Wozniak, Hallvard Jakobsen

Urban bollard comes in two sizes and can be supplied with or without a chain or rope attachment.







8 kg

# **Anchoring/assembly**

Type A - Base plate



## **Primary material**

#### Hot-dip galvanised steel

All steel components are hot-dip galvanised, which produces a matt grey surface after a while. We offer a lifetime anti-rust warranty.



Ø76 mm

# Sustainability

| Indicators           | Global<br>warming | Total energy<br>used | Recycled<br>materials |
|----------------------|-------------------|----------------------|-----------------------|
| Unit                 | kg CO2            | MJ                   | %                     |
| Cradle to Gate A1-A3 | 26.66             | 371.07               | 2.69                  |

### **Certifications**





## Warranty

- · Lifetime warranty against rust
- 15 year warranty on powder coating
- 15 year warranty on wood
- Spare parts always available