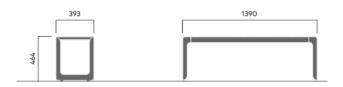

# **AIR** seat

3206

Designed by Atle Tveit

Air seat has a light, welcoming appearance that is equally at home in public spaces and private gardens. The curved leg profiles create visual tension, while giving the furniture strength. The AIR bench can be supplied with or without a backrest and armrests.



### Anchoring/assembly

Free-standing/mounted to the ground



31 kg

## **Primary material**

Hot-dip galvanised steel

All steel components are hot-dip galvanised, which produces a matt grey surface after a while. We offer a lifetime anti-rust warranty.



6 mm

# **Sustainability**

| Indicators           | Global<br>warming | Total energy<br>used | Recycled<br>materials |
|----------------------|-------------------|----------------------|-----------------------|
| Unit                 | kg CO2            | MJ                   | %                     |
| Cradle to Gate A1-A3 | 79.03             | 1535.69              | 2.44                  |

#### **Certifications**



#### Warranty

- Lifetime warranty against rust
- 15 year warranty on powder coating
- 15 year warranty on wood
- Spare parts always available