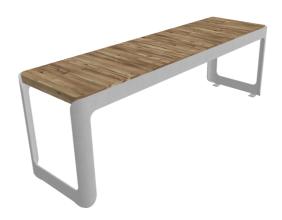

# **AIR** seat

3206

Designed by Atle Tveit

Air seat has a light, welcoming appearance that is equally at home in public spaces and private gardens. The curved leg profiles create visual tension, while giving the furniture strength. The AIR bench can be supplied with or without a backrest and armrests.