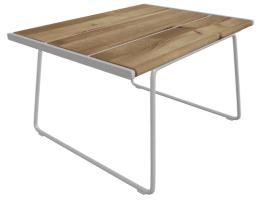

# **APRIL GO table**

### 7030

Designed by Tore Borgersen, Michael Olofsson, Espen Voll

April go table is available in different versions and sizes. The long table has space for six chairs, while the round table has space for five. The trapezoidal table has space for four chairs and, thanks to its shape, can be combined in countless configurations.