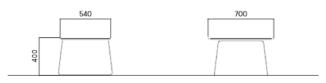

### 7030

Designed by Tore Borgersen, Michael Olofsson, Espen Voll

April go table is available in different versions and sizes. The long table has space for six chairs, while the round table has space for five. The trapezoidal table has space for four chairs and, thanks to its shape, can be combined in countless configurations.