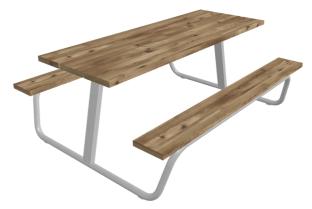

# **BERG** picnic table

322

Designed by

Tore Borgersen, Michael Olofsson, Espen Voll

Berg picnic table is a reasonably priced, sociable table and bench combination that works anywhere in the city. It is also available in an extended version for wheelchair users.

# 1450 680 1800

# **Primary material**

Hot-dip galvanised steel

All steel components are hot-dip galvanised, which produces a matt grey surface after a while. We offer a lifetime anti-rust warranty.

Ø42 mm