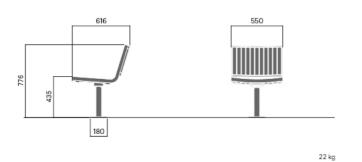

#### 3713A

Designed by Tore Borgersen, Michael Olofsson, Espen Voll

Berlin chair offers excellent comfort and support. It is available in a fixed or swivel version.