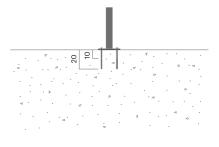

# **BERLIN** chair

#### 3713A

Designed by Tore Borgersen, Michael Olofsson, Espen Voll

Berlin chair offers excellent comfort and support. It is available in a fixed or swivel version.



#### **Anchoring/assembly**







### **Primary material**

#### Hot-dip galvanised steel

All steel components are hot-dip galvanised, which produces a matt grey surface after a while. We offer a lifetime anti-rust warranty.



8 mm

## **Sustainability**

| Indicators           | Global<br>warming | Total energy<br>used | Recycled<br>materials |
|----------------------|-------------------|----------------------|-----------------------|
| Unit                 | kg CO2            | MJ                   | %                     |
| Cradle to Gate A1-A3 | 74.32             | 1149.94              | 2.19                  |

# Certifications



#### Warranty

- Lifetime warranty against rust
- 15 year warranty on powder coating
- 15 year warranty on wood
- · Spare parts always available