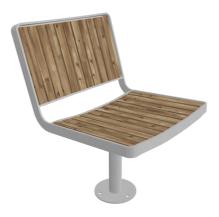

# **BERLIN** chair

#### 3713A

Designed by Tore Borgersen, Michael Olofsson, Espen Voll

Berlin chair offers excellent comfort and support. It is available in a fixed or swivel version.