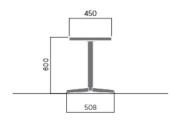

### **Anchoring/assembly**

Free-standing/mounted to the ground

19 kg

## **Primary material**

Hot-dip galvanised steel

All steel components are hot-dip galvanised, which produces a matt grey surface after a while. We offer a lifetime anti-rust warranty.

8 mm