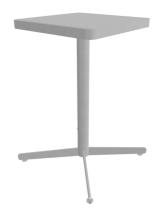

# **BERLIN** table

3731

Designed by

Tore Borgersen, Michael Olofsson, Espen Voll

Berlin table is perfect for chairs in the same product family, but can also be used in combination with other chairs. It has space for four chairs.