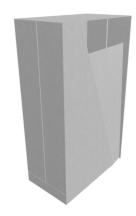

# **BLOC** litter bin

1542

Designed by Atle Tveit, Lars Tornøe

Bloc litter bin comes in two sizes (100 and 140 litres), with or without a built-in ashtray. The free-standing model has a steel base and is also available with integrated wheels. The BLOC litter bin is also available for wall mounting (100 litres). It is easy to empty by opening the door and removing the bin bag, with no heavy lifting required.