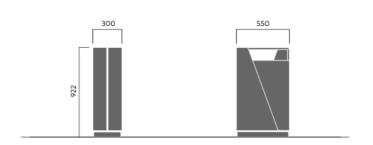

# **BLOC** litter bin

1542

Designed by Atle Tveit, Lars Tornøe

Bloc litter bin comes in two sizes (100 and 140 litres), with or without a built-in ashtray. The free-standing model has a steel base and is also available with integrated wheels. The BLOC litter bin is also available for wall mounting (100 litres). It is easy to empty by opening the door and removing the bin bag, with no heavy lifting required.

### **Anchoring/assembly**

Free-standing/mounted to the ground

100L/80 kg