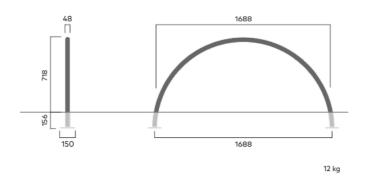

# **BØY** bicycle rack

388

Designed by Lars Jørstad Nordbye

Bøy bicycle rack is a simple, sculptural rack for two bicycles. Its sturdy tubular design in extra high-gauge steel is able to withstand rough usage in urban environments.