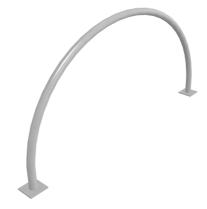

# **BØY** bicycle rack

388

Designed by Lars Jørstad Nordbye

Bøy bicycle rack is a simple, sculptural rack for two bicycles. Its sturdy tubular design in extra high-gauge steel is able to withstand rough usage in urban environments.