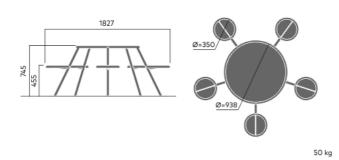

# **BUZZ** picnic table

3317

Designed by

Tore Borgersen, Michael Olofsson, Espen Voll

Buzz picnic table is a versatile meeting place for up to five people. The high-pressure laminate used for the table top makes it possible to incorporate graphic designs, such as a chessboard, map or local information. The BUZZ picnic table is also available in a version that is suitable for wheelchair users.