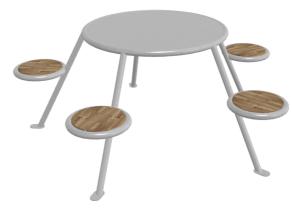

# **BUZZ** picnic table

3317

Designed by

Tore Borgersen, Michael Olofsson, Espen Voll

Buzz picnic table is a versatile meeting place for up to five people. The high-pressure laminate used for the table top makes it possible to incorporate graphic designs, such as a chessboard, map or local information. The BUZZ picnic table is also available in a version that is suitable for wheelchair users.