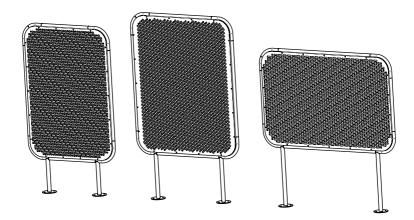

## Pop

Pop Screens Type A Article no: 3870A, 3872A & 3874A

Option 1: Ground Anchoring For dimensions see last page Fasteners not provided

Option 2: Anchoring in planter Planters add 78mm to total height Fasteners not included Clearance holes in planters: ø11mm