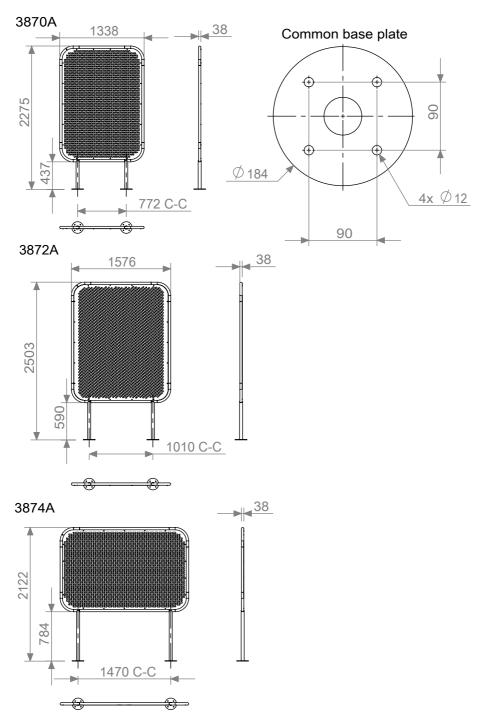

## Pop

Pop Screens Type A Article no: 3870A, 3872A & 3874A

Option 1: Ground Anchoring For dimensions see last page Fasteners not provided

Option 2: Anchoring in planter Planters add 78mm to total height Fasteners not included Clearance holes in planters: ø11mm

3874A

All designs, drawings and pictures are the intellectual property of Vestre and are protected by Norwegian and international copyright laws. You may not use, distribute, modify, reproduce or otherwise exploit Vestres designs, drawings and pictures without prior express consent by Vestre.