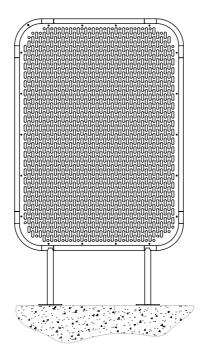

## Pop

Pop Screens Type A Article no: 3870A, 3872A & 3874A

Option 1: Ground Anchoring For dimensions see last page Fasteners not provided

Option 2: Anchoring in planter Planters add 78mm to total height Fasteners not included Clearance holes in planters: ø11mm