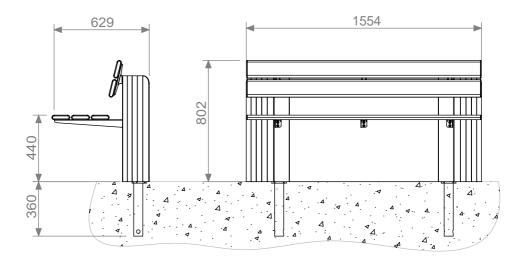

## Habitats

Seat Article no: 5813A & 5813C

vestre

www.vestre.com

5813A - Baseplate Weight: 78 Kg

All designs, drawings and pictures are the intellectual property of Vestre and are protected by Norwegian and international copyright laws. You may not use, distribute, modify, reproduce or otherwise exploit Vestres designs, drawings and pictures without prior express consent by Vestre. 5813C - Casting Weight: 82 Kg