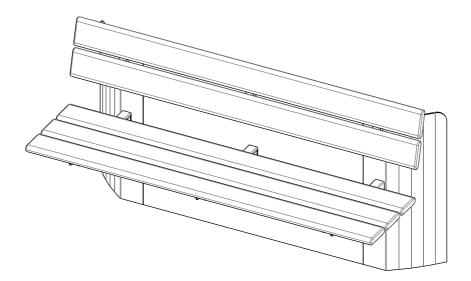

## Habitats

Seat Article no: 5813A & 5813C

vestre

www.vestre.com

5813A - Baseplate Weight: 78 Kg

All designs, drawings and pictures are the intellectual property of Vestre and are protected by Norwegian and international copyright laws. You may not use, distribute, modify, reproduce or otherwise exploit Vestres designs, drawings and pictures without prior express consent by Vestre. 5813C - Casting Weight: 82 Kg