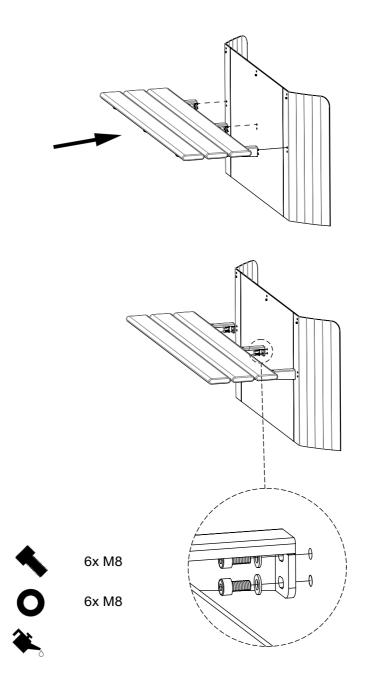

## Habitats

Seat Article no: 5813A & 5813C



vestre



www.vestre.com





5813A - Baseplate Weight: 78 Kg





All designs, drawings and pictures are the intellectual property of Vestre and are protected by Norwegian and international copyright laws. You may not use, distribute, modify, reproduce or otherwise exploit Vestres designs, drawings and pictures without prior express consent by Vestre. 5813C - Casting Weight: 82 Kg





All designs, drawings and pictures are the intellectual property of Vestre and are protected by Norwegian and international copyright laws. You may not use, distribute, modify, reproduce or otherwise exploit Vestres designs, drawings and pictures without prior express consent by Vestre.