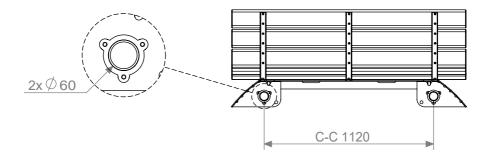

## Habitats

Seat Article no: 5813A & 5813C

vestre

www.vestre.com

5813A - Baseplate Weight: 78 Kg

All designs, drawings and pictures are the intellectual property of Vestre and are protected by Norwegian and international copyright laws. You may not use, distribute, modify, reproduce or otherwise exploit Vestres designs, drawings and pictures without prior express consent by Vestre. 5813C - Casting Weight: 82 Kg