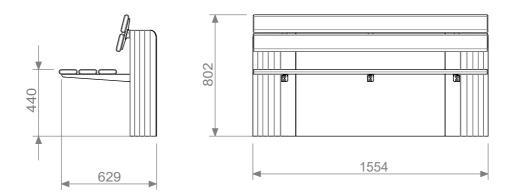

## Habitats

Seat Article no: 5813A & 5813C

vestre

www.vestre.com

5813A - Baseplate Weight: 78 Kg

All designs, drawings and pictures are the intellectual property of Vestre and are protected by Norwegian and international copyright laws. You may not use, distribute, modify, reproduce or otherwise exploit Vestres designs, drawings and pictures without prior express consent by Vestre. 5813C - Casting Weight: 82 Kg