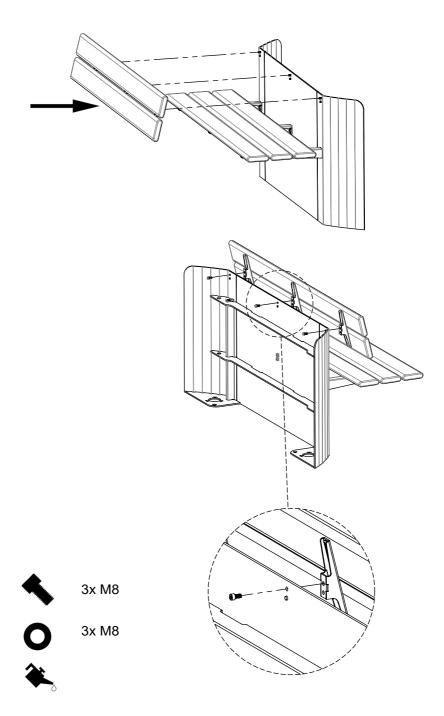

## Habitats

Seat Article no: 5813A & 5813C



vestre



www.vestre.com





5813A - Baseplate Weight: 78 Kg





All designs, drawings and pictures are the intellectual property of Vestre and are protected by Norwegian and international copyright laws. You may not use, distribute, modify, reproduce or otherwise exploit Vestres designs, drawings and pictures without prior express consent by Vestre. 5813C - Casting Weight: 82 Kg





All designs, drawings and pictures are the intellectual property of Vestre and are protected by Norwegian and international copyright laws. You may not use, distribute, modify, reproduce or otherwise exploit Vestres designs, drawings and pictures without prior express consent by Vestre.