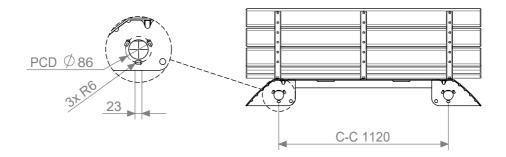

## Habitats

Seat Article no: 5813A & 5813C

vestre

www.vestre.com

5813A - Baseplate Weight: 78 Kg

All designs, drawings and pictures are the intellectual property of Vestre and are protected by Norwegian and international copyright laws. You may not use, distribute, modify, reproduce or otherwise exploit Vestres designs, drawings and pictures without prior express consent by Vestre. 5813C - Casting Weight: 82 Kg