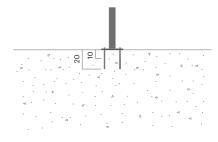

# **CYCLE** bicycle rack

4886A

Designed by Sanna Lindström

Cycle bicycle rack takes its inspiration from the classic pennyfarthing, and provides good support for up to two bicycles.





39.7 lb / 18 kg

## **Anchoring/assembly**

Type A - Base plate



## **Primary material**

Hot-dip galvanised steel

All steel components are hot-dip galvanised, which produces a matt grey surface after a while. We offer a lifetime anti-rust warranty.



8 mm

## **Sustainability**

| Indicators           | Global<br>warming | Total energy<br>used | Recycled<br>materials |
|----------------------|-------------------|----------------------|-----------------------|
| Unit                 | kg CO2            | MJ                   | %                     |
| Cradle to Gate A1-A3 | 51.64             | 718.2                | 2.69                  |

#### **Certifications**



#### Warranty

- · Lifetime warranty against rust
- 15 year warranty on powder coating
- 15 year warranty on wood
- Spare parts always available