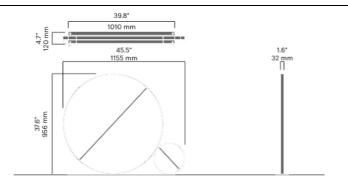

# **CYCLE** bicycle rack

4886A

Designed by Sanna Lindström

Cycle bicycle rack takes its inspiration from the classic pennyfarthing, and provides good support for up to two bicycles.

39.7 lb / 18 kg