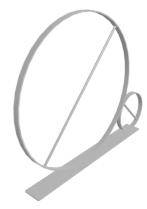

# **CYCLE** bicycle rack

4886A

Designed by Sanna Lindström

Cycle bicycle rack takes its inspiration from the classic pennyfarthing, and provides good support for up to two bicycles.

39.7 lb / 18 kg