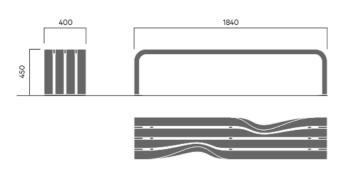

#### 1406

Designed by Allan Hagerup

Dialog bench is a sculptural seat that is characterised by its diagonal symmetry.