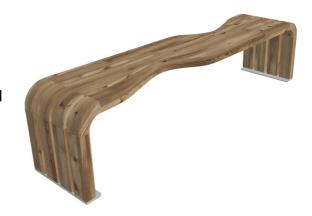

#### 1406

Designed by Allan Hagerup

Dialog bench is a sculptural seat that is characterised by its diagonal symmetry.