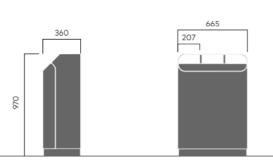

# **DIALOG recycle**

#### 1448

Designed by Allan Hagerup

Dialog recycle is available with up to three sorting options and can be free-standing or wall-mounted. The openings are clearly labelled to make sorting waste easy. The DIALOG recycle is easy to empty by opening the door and removing the bin bag, with no heavy lifting required.





## **Anchoring/assembly**

Free-standing/mounted to the ground



77 ko

## **Primary material**

#### Hot-dip galvanised steel

All steel components are hot-dip galvanised. which produces a matt grey surface after a while. We offer a lifetime anti-rust warranty.

Global

warming

kg CO2

282.08

Total energy

used

MI

3932.28

Recycled

materials

%

2.73



**Sustainability** 

Indicators

Cradle to Gate A1-A3

Unit

Certifications



## Warranty

· Lifetime warranty against rust

- 15 year warranty on powder coating
- 15 year warranty on wood · Spare parts always available