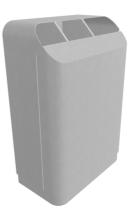

#### 1448

Designed by Allan Hagerup

Dialog recycle is available with up to three sorting options and can be free-standing or wall-mounted. The openings are clearly labelled to make sorting waste easy. The DIALOG recycle is easy to empty by opening the door and removing the bin bag, with no heavy lifting required.