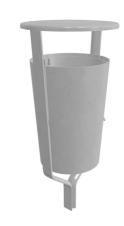

# **FOLK litter bin**

4942A

Designed by Front

Folk litter bin is available in different models and sizes. Both can be embedded or anchored with a base plate. The largest model can be free-standing without anchoring. The FOLK litter bin is easy to empty by opening the door and removing the bin bag, with no heavy lifting required.