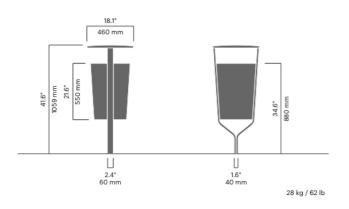

# **FOLK litter bin**

4942A

Designed by Front

Folk litter bin is available in different models and sizes. Both can be embedded or anchored with a base plate. The largest model can be free-standing without anchoring. The FOLK litter bin is easy to empty by opening the door and removing the bin bag, with no heavy lifting required.