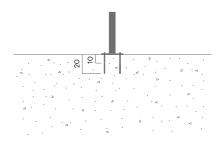

## Anchoring/assembly

Type A - Base plate

#### **Primary material**

Hot-dip galvanised steel

All steel components are hot-dip galvanised, which produces a matt grey surface after a while. We offer a lifetime anti-rust warranty.

20 mm