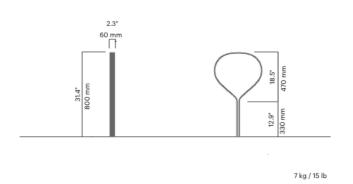

# FOLK bicycle post

4986A

Designed by Front

Folk bicycle post comes in two different sizes and is made of extruded aluminum from the world's greenest aluminum, Hydro CIRCAL recycled aluminium.