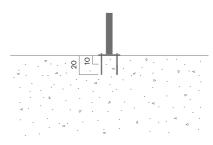

### **Anchoring/assembly**

Type A - Base plate

#### **Primary material**

Hot-dip galvanised steel

All steel components are hot-dip galvanised, which produces a matt grey surface after a while. We offer a lifetime anti-rust warranty.

20 mm