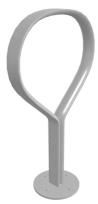

# FOLK bicycle post

4986A

Designed by Front

Folk bicycle post comes in two different sizes and is made of extruded aluminum from the world's greenest aluminum, Hydro CIRCAL recycled aluminium.