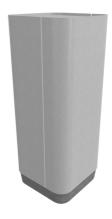

# **FORUM litter bin**

#### 2542

Designed by Tore Borgersen, Michael Olofsson, Espen Voll

Forum litter bin is available with different openings, making it ideal for separating waste at source. It is easy to empty by opening the door and removing the bin bag, with no heavy lifting required.