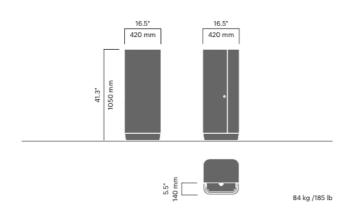

# **FORUM litter bin**

#### 2542

Designed by Tore Borgersen, Michael Olofsson, Espen Voll

Forum litter bin is available with different openings, making it ideal for separating waste at source. It is easy to empty by opening the door and removing the bin bag, with no heavy lifting required.