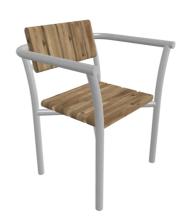

# **PARC** chair

#### 2318

Designed by Allan Hagerup

Parc chair is a free-standing design with convenient armrests that offers excellent comfort. It is practical and can easily be stacked if required.