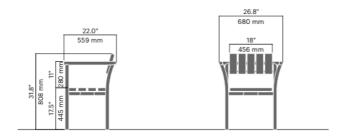

# **PARC** chair

#### 2318

Designed by Allan Hagerup

Parc chair is a free-standing design with convenient armrests that offers excellent comfort. It is practical and can easily be stacked if required.



# Anchoring/assembly

Free-standing/mounted to the ground



33 lb / 15 kg

## **Primary material**

#### Hot-dip galvanised steel

All steel components are hot-dip galvanised, which produces a matt grey surface after a while. We offer a lifetime anti-rust warranty.



38 mm

# **Sustainability**

| Indicators           | Global<br>warming | Total energy<br>used | Recycled<br>materials |
|----------------------|-------------------|----------------------|-----------------------|
| Unit                 | kg CO2            | MJ                   | %                     |
| Cradle to Gate A1-A3 | 48.13             | 935.52               | 1.56                  |

## **Certifications**



### Warranty

- Lifetime warranty against rust
- 15 year warranty on powder coating
- 15 year warranty on wood
- Spare parts always available