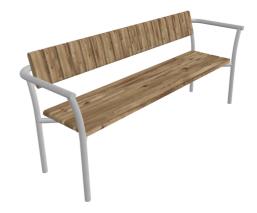

# **PARC** seat

#### 2317

Designed by Allan Hagerup

Parc seat is a free-standing design with convenient armrests that offers excellent comfort. It is practical and can easily be stacked if required.