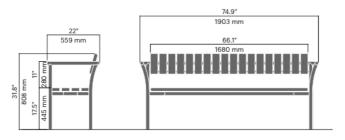

# **PARC** seat

#### 2317

Designed by Allan Hagerup

Parc seat is a free-standing design with convenient armrests that offers excellent comfort. It is practical and can easily be stacked if required.



## Anchoring/assembly

Free-standing/mounted to the ground



88 lb / 40 kg

## **Primary material**

#### Hot-dip galvanised steel

All steel components are hot-dip galvanised, which produces a matt grey surface after a while. We offer a lifetime anti-rust warranty.



38 mm

## Sustainability

| Indicators           | Global<br>warming | Total energy<br>used | Recycled<br>materials |
|----------------------|-------------------|----------------------|-----------------------|
| Unit                 | kg CO2            | MJ                   | %                     |
| Cradle to Gate A1-A3 | 77.04             | 1594.2               | 2.01                  |

## Certifications



### Warranty

- Lifetime warranty against rust
- 15 year warranty on powder coating
- 15 year warranty on wood
- Spare parts always available