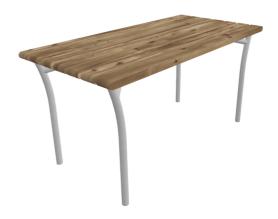

# **PARC** table

2336

Designed by Allan Hagerup

Parc table is a free-standing design that goes well with chairs and benches in the same product family.