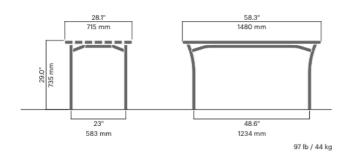

# **PARC** table

2336

Designed by Allan Hagerup

Parc table is a free-standing design that goes well with chairs and benches in the same product family.