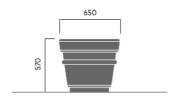

#### **REA-065-057**

Designed by

Reale planter comes in various sizes and 10 colours. It is made from sandblasted fibreglass, which is much stronger than ordinary concrete. The planters are frost-proof and can be supplied with a watering system, drainage holes, lifting hooks and anti-graffiti coating. REALE is made in France by Pro Urba.

### Anchoring/assembly

Free-standing/mounted to the ground

130 L/35 kg