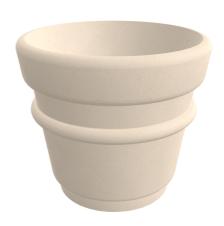

#### **REA-065-057**

Designed by

Reale planter comes in various sizes and 10 colours. It is made from sandblasted fibreglass, which is much stronger than ordinary concrete. The planters are frost-proof and can be supplied with a watering system, drainage holes, lifting hooks and anti-graffiti coating. REALE is made in France by Pro Urba.