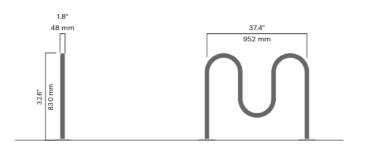

## **Primary material**

Hot-dip galvanised steel

All steel components are hot-dip galvanised, which produces a matt grey surface after a while. We offer a lifetime anti-rust warranty.

Ø48 mm