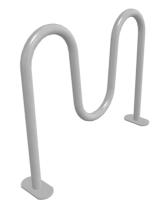

# SINUS bicycle rack

381A

Designed by Ola Bettum

Sinus bicycle rack is a sturdy, space-saving rack for five, seven or nine bicycles. The extra high-gauge steel offers good locking options.

18 kg / 40 lb