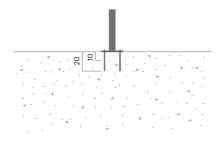

# SINUS bicycle rack

381A

Designed by Ola Bettum

Sinus bicycle rack is a sturdy, space-saving rack for five, seven or nine bicycles. The extra high-gauge steel offers good locking options.





18 kg / 40 lb

### Anchoring/assembly

Type A - Base plate



## **Primary material**

Hot-dip galvanised steel

All steel components are hot-dip galvanised, which produces a matt grey surface after a while. We offer a lifetime anti-rust warranty.



Ø48 mm

### **Sustainability**

| Indicators           | Global  | Total energy | Recycled  |
|----------------------|---------|--------------|-----------|
| lituicators          | warming | used         | materials |
| Unit                 | kg CO2  | MJ           | %         |
| Cradle to Gate A1-A3 | 63.57   | 865.65       | 2.6       |

#### **Certifications**



#### Warranty

- · Lifetime warranty against rust
- 15 year warranty on powder coating
- 15 year warranty on wood
- Spare parts always available