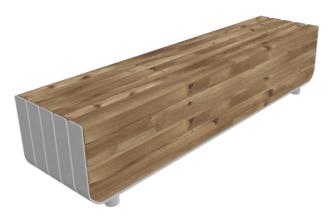

# STRIPES bench

3606

Designed by Lars Tornøe

Stripes bench is a modular furniture system with rectangular and circular benches that can be used on their own or in countless combinations. It comes in various sizes and is available with an opening for trees and plants.