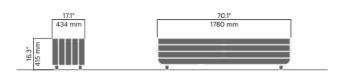

# STRIPES bench

3606

Designed by Lars Tornøe

Stripes bench is a modular furniture system with rectangular and circular benches that can be used on their own or in countless combinations. It comes in various sizes and is available with an opening for trees and plants.







## Anchoring/assembly

Free-standing/mounted to the ground



174.2 lb / 79 kg

## **Primary material**

Hot-dip galvanised steel

All steel components are hot-dip galvanised, which produces a matt grey surface after a while. We offer a lifetime anti-rust warranty.



4 mm

## **Sustainability**

| Indicators           | Global<br>warming | Total energy<br>used | Recycled<br>materials |
|----------------------|-------------------|----------------------|-----------------------|
| Unit                 | kg CO2            | MJ                   | %                     |
| Cradle to Gate A1-A3 | 151.08            | 2713.17              | 1.74                  |

#### **Certifications**





#### Warranty

- · Lifetime warranty against rust
- 15 year warranty on powder coating
- 15 year warra