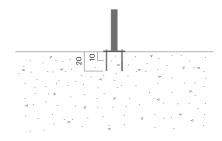

# **TOUR bicycle post**

2886A

Designed by Hallvard Jakobsen

Tour bicycle post offers good support for two bicycles and can be supplied with a laser-cut design of your choice.





30 kg / 66 lb

### **Anchoring/assembly**

Type A - Base plate



## **Primary material**

Hot-dip galvanised steel

All steel components are hot-dip galvanised, which produces a matt grey surface after a while. We offer a lifetime anti-rust warranty.



15 mm

### **Sustainability**

| Indicators           | Global<br>warming | Total energy<br>used | Recycled<br>materials |
|----------------------|-------------------|----------------------|-----------------------|
| Unit                 | kg CO2            | MJ                   | %                     |
| Cradle to Gate A1-A3 | 75.13             | 1045.8               | 2.69                  |

#### **Certifications**



#### Warranty

- · Lifetime warranty against rust
- 15 year warranty on powder coating
- 15 year warranty on wood
- Spare parts always available