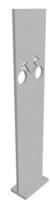

# **TOUR bicycle post**

2886A

Designed by Hallvard Jakobsen

Tour bicycle post offers good support for two bicycles and can be supplied with a laser-cut design of your choice.

30 kg / 66 lb