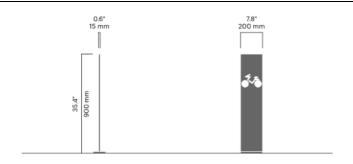

# **TOUR bicycle post**

2886A

Designed by Hallvard Jakobsen

Tour bicycle post offers good support for two bicycles and can be supplied with a laser-cut design of your choice.

30 kg / 66 lb

## **Primary material**

Hot-dip galvanised steel

All steel components are hot-dip galvanised, which produces a matt grey surface after a while. We offer a lifetime anti-rust warranty.

15 mm