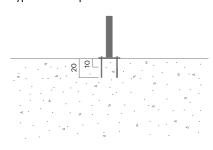

# **URBAN** bicycle post

586A

Designed by Artur Wozniak, Hallvard Jakobsen

Urban bicycle post provides good support for two bicycles. The solid steel hoops ensure secure locking.







24.3 lb / 11 kg

## **Anchoring/assembly**

Type A - Base plate



#### **Primary material**

Hot-dip galvanised steel

All steel components are hot-dip galvanised, which produces a matt grey surface after a while. We offer a lifetime anti-rust warranty.



Ø76 mm

## Sustainability

| Indicators           | Global<br>warming | Total energy<br>used | Recycled<br>materials |  |
|----------------------|-------------------|----------------------|-----------------------|--|
| Unit                 | kg CO2            | MJ                   | %                     |  |
| Cradle to Gate A1-A3 | 33.74             | 469.85               | 2 69                  |  |

#### **Certifications**





#### Warranty

- · Lifetime warranty against rust
- 15 year warranty on powder coating
- 15 year warranty on wood
- Spare parts always available