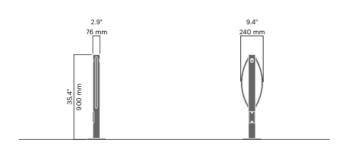

#### **Primary material**

Hot-dip galvanised steel

All steel components are hot-dip galvanised, which produces a matt grey surface after a while. We offer a lifetime anti-rust warranty.

Ø76 mm