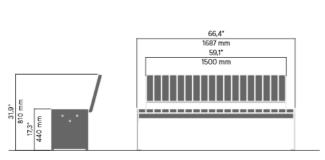

# **VROOM** bench

#### 617

Designed by Tore Borgersen, Michael Olofsson, Espen Voll

Vroom bench is a modular furniture system that can be extended in endless combinations. The bench comes in two widths, with or without a backrest and armrests. Straight, angled and curved connection elements mean that the seats can be joined to create long benches, formations, large and small circles, and letters.







Free-standing/mounted to the ground



80 kg / 176 lb

## **Primary material**

#### Hot-dip galvanised steel

All steel components are hot-dip galvanised, which produces a matt grey surface after a while. We offer a lifetime anti-rust warranty.



10 mm

## Sustainability

| Indicators           | Global<br>warming | Total energy<br>used | Recycled<br>materials |
|----------------------|-------------------|----------------------|-----------------------|
| Unit                 | kg CO2            | MJ                   | %                     |
| Cradle to Gate A1-A3 | 189.91            | 2891.55              | 2.25                  |

### Certifications



## Warranty

Lifetime warranty against rust

- 15 year warranty on powder coating
- 15 year warranty on wood
- Spare parts always available