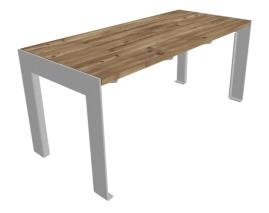

### 636

Designed by Tore Borgersen, Michael Olofsson, Espen Voll

Vroom table comes in narrow, wide and square versions, and can be used on its own or joined to create a long table.

Anchoring/assembly

Free-standing/mounted to the ground