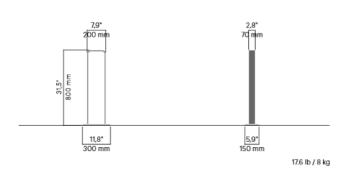

# VROOM bicycle rack

686A

Designed by Tore Borgersen, Michael Olofsson, Espen Voll

Vroom bicycle rack comes in narrow and wide versions, and provides good support for two bicycles. It is made from extruded aluminum and has user-friendly rounded edges. The wide version can also be used as a tree guard.