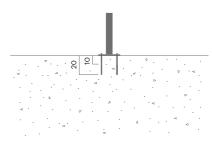

# VROOM bicycle rack

686A

Designed by Tore Borgersen, Michael Olofsson, Espen Voll

Vroom bicycle rack comes in narrow and wide versions, and provides good support for two bicycles. It is made from extruded aluminum and has user-friendly rounded edges. The wide version can also be used as a tree guard.







### **Anchoring/assembly**

Type A - Base plate



### **Primary material**

Hot-dip galvanised steel

All steel components are hot-dip galvanised, which produces a matt grey surface after a while. We offer a lifetime anti-rust warranty.



15 mm

## **Sustainability**

| Indicators           | Global<br>warming | Total energy<br>used | Recycled materials |
|----------------------|-------------------|----------------------|--------------------|
| Unit                 | kg CO2            | MJ                   | %                  |
| Cradle to Gate A1-A3 | 19.03             | 319.44               | 70.61              |

#### **Certifications**





#### Warranty

- · Lifetime warranty against rust
- 15 year warranty on powder coating
- 15 year warranty on wood
- Spare parts always available