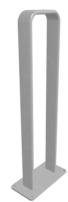

# VROOM bicycle rack

686A

Designed by Tore Borgersen, Michael Olofsson, Espen Voll

Vroom bicycle rack comes in narrow and wide versions, and provides good support for two bicycles. It is made from extruded aluminum and has user-friendly rounded edges. The wide version can also be used as a tree guard.