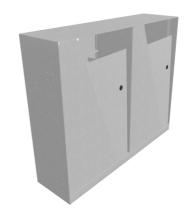

# **BLOC** recycle

1548

Designed by Atle Tveit, Lars Tornøe

Bloc recycle The BLOC recycling bin is available in configurations with two or three compartments, each accommodating 100 litres. You can also opt for a liner, which holds 70 litres. Emptying is easy – simply open the door and remove the bin bag, with no heavy lifting required. This versatile bin can be both freestanding and anchored.