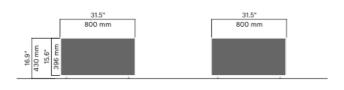

# **CODE Square planter**

2640

Designed by Hong Ngo-Aandal, Johan Verde

Code square planter Code module bench consists of rectangular boxes that can be assembled horizontally and vertically to different furniture formations and landscapes. Now also with the opportunity as a planter.



### **Anchoring/assembly**



66.1 lb / 30 kg

## **Primary material**

Hot-dip galvanised steel

All steel components are hot-dip galvanised, which produces a matt grey surface after a while. We offer a lifetime anti-rust warranty.



3 mm

### **Sustainability**

| Indicators           | Global<br>warming | Total energy<br>used | Recycled<br>materials |
|----------------------|-------------------|----------------------|-----------------------|
| Unit                 | kg CO2            | MJ                   | %                     |
| Cradle to Gate A1-A3 | 181.59            | 2530.18              | 2.68                  |

#### **Certifications**





#### Warranty

- · Lifetime warranty against rust
- 15 year warranty on powder coating
- 15 year warranty on wood
- Spare parts always available