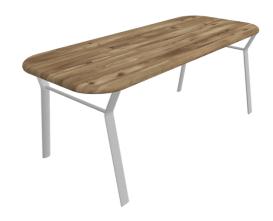

# **FOLK table**

4933

Designed by Front

Folk table is a tribute to the Swedish people's home and fits the classic park bench in the same series. FOLK table is available for down casting, with foot plate or as a stand-alone. The unique walls are extruded aluminum profiles from the world's greenest aluminum production, Hydro CIRCAL recycled aluminium.