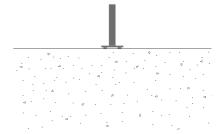

# **FOLK table**

4933

Designed by Front

Folk table is a tribute to the Swedish people's home and fits the classic park bench in the same series. FOLK table is available for down casting, with foot plate or as a stand-alone. The unique walls are extruded aluminum profiles from the world's greenest aluminum production, Hydro CIRCAL recycled aluminium.



## DOGA AWARD



38 kg / 84 lb

### **Anchoring/assembly**

Free-standing



#### **Primary material**

Hot-dip galvanised steel

All steel components are hot-dip galvanised, which produces a matt grey surface after a while. We offer a lifetime anti-rust warranty.



20 mm

### **Sustainability**

| Indicators           | Global<br>warming | Total energy<br>used | Recycled<br>materials |
|----------------------|-------------------|----------------------|-----------------------|
| Unit                 | kg CO2            | MJ                   | %                     |
| Cradle to Gate A1-A3 | 53.87             | 1201.27              | 29.36                 |

#### **Certifications**





#### Warranty

- · Lifetime warranty against rust
- 15 year warranty on powder coating
- 15 year warranty on wood
- Spare parts always available