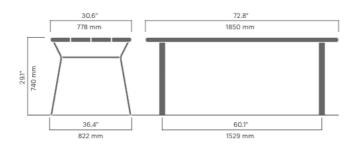

# **FOLK table**

4933

Designed by Front

Folk table is a tribute to the Swedish people's home and fits the classic park bench in the same series. FOLK table is available for down casting, with foot plate or as a stand-alone. The unique walls are extruded aluminum profiles from the world's greenest aluminum production, Hydro CIRCAL recycled aluminium.



## DOGA AWARD



38 kg / 84 lb

### **Anchoring/assembly**

Free-standing



#### **Primary material**

Hot-dip galvanised steel

All steel components are hot-dip galvanised, which produces a matt grey surface after a while. We offer a lifetime anti-rust warranty.



20 mm

### **Sustainability**

| Indicators           | Global<br>warming | Total energy<br>used | Recycled<br>materials |
|----------------------|-------------------|----------------------|-----------------------|
| Unit                 | kg CO2            | MJ                   | %                     |
| Cradle to Gate A1-A3 | 53.87             | 1201.27              | 29.36                 |

#### **Certifications**





#### Warranty

- · Lifetime warranty against rust
- 15 year warranty on powder coating
- 15 year warranty on wood
- Sp