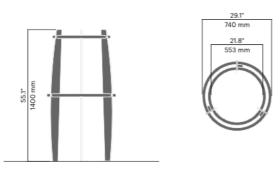

### 558

Designed by Artur Wozniak, Hallvard Jakobsen

Urban tree guard can be installed on a round or square grating, or using its own ground anchors.

## Anchoring/assembly

103.6 lb / 47 kg