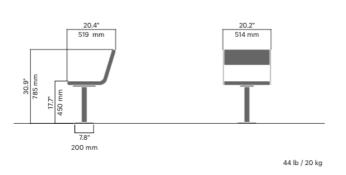

### 74A

Designed by Espen Voll, Michael Olofsson, Tore Borgersen

April chair available in fixed or swivel version, with or without armrests

Anchoring/assembly