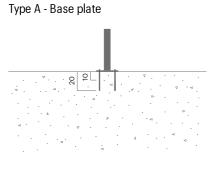

### 74A

Designed by Espen Voll, Michael Olofsson, Tore Borgersen

April chair available in fixed or swivel version, with or without armrests

Anchoring/assembly