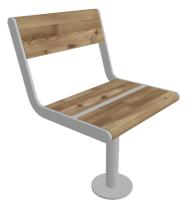

# **APRIL chair**

### 74A

Designed by Espen Voll, Michael Olofsson, Tore Borgersen

April chair available in fixed or swivel version, with or without armrests

Anchoring/assembly