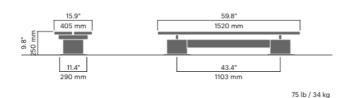

Type A - Base plate

#### Hot-dip galvanised steel

All steel components are hot-dip galvanised, which produces a matt grey surface after a while. We offer a lifetime anti-rust warranty.

Ø219 mm