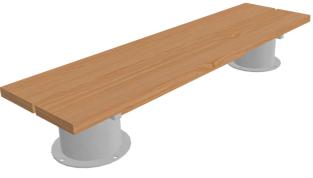

# **PLINTH seat**

#### 5603A

Designed by Note

Plinth seat Outdoor areas are more important than ever before. We are therefore introducing the Plinth series, which is perfect for an enjoyable picnic in the city. People from a great diversity of cultures and backgrounds meet in the city's parks. By studying how people gather for meals, Note has designed a series of tables and benches in three heights and two lengths. The Plinth series includes a wide variety of modules that can be configured to create unique meeting places.