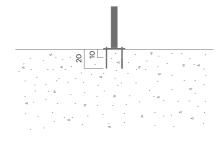

# **PLINTH table**

#### 5632A

Designed by

Plinth table Outdoor areas are more important than ever before. We are therefore introducing the Plinth series, which is perfect for an enjoyable picnic in the city. People from a great diversity of cultures and backgrounds meet in the city's parks. By studying how people gather for meals, Note has designed a series of tables and benches in three heights and two lengths. The Plinth series includes a wide variety of modules that can be configured to create unique meeting places.



# 24.2" 59.8" 615 mm 1520 mm

#### **Anchoring/assembly**

Type A - Base plate



### **Primary material**

Hot-dip galvanised steel

All steel components are hot-dip galvanised, which produces a matt grey surface after a while. We offer a lifetime anti-rust warranty.



Ø219 mm

#### **Sustainability**

| Indicators           | Global<br>warming | Total energy<br>used | Recycled<br>materials |
|----------------------|-------------------|----------------------|-----------------------|
| Unit                 | kg CO2            | MJ                   | %                     |
| Cradle to Gate A1-A3 | 66.15             | 1116.07              | 1.91                  |

#### **Certifications**

68.3 lb / 31 ka





## Warranty

- · Lifetime warranty against rust
- 15 year warranty on powder coating
- 15 year warranty on wood
- Spare parts always available