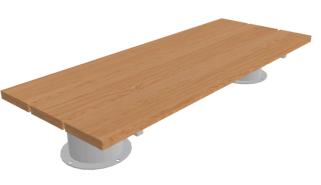

# **PLINTH table**

#### 5632A

Designed by

Plinth table Outdoor areas are more important than ever before. We are therefore introducing the Plinth series, which is perfect for an enjoyable picnic in the city. People from a great diversity of cultures and backgrounds meet in the city's parks. By studying how people gather for meals, Note has designed a series of tables and benches in three heights and two lengths. The Plinth series includes a wide variety of modules that can be configured to create unique meeting places.