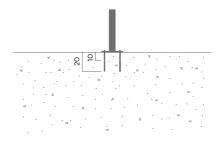

## PLINTH bicycle rack and leaning bar

5686A

Designed by Note

Plinth bicycle rack and leaning bar



# 3.5° 89 mm 52.0° 1320 mm 1320 mm 5.9° 150 mm 28.7 lb / 13 kg

## **Anchoring/assembly**

Type A - Base plate



### **Primary material**

Hot-dip galvanised steel

All steel components are hot-dip galvanised, which produces a matt grey surface after a while. We offer a lifetime anti-rust warranty.



## Sustainability

| Indicators           | Global<br>warming | Total energy<br>used | Recycled<br>materials |
|----------------------|-------------------|----------------------|-----------------------|
| Unit                 | kg CO2            | MJ                   | %                     |
| Cradle to Gate A1-A3 | 43                | 600                  | 0                     |

### **Certifications**





### Warranty

- · Lifetime warranty against rust
- 15 year warranty on powder coating
- 15 year warranty on wood
- Spare parts always available