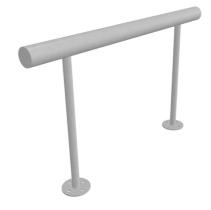

## PLINTH bicycle rack and leaning bar

5686A

Designed by Note

Plinth bicycle rack and leaning bar

# 3.5° 89 mm 52.0° 1320 mm 1320 mm 5.9° 150 mm 28.7 lb / 13 kg