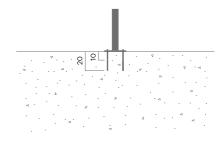

# **APRIL** bar table

#### 741A

Designed by

Tore Borgersen, Michael Olofsson, Espen Voll

April bar table is higher than a normal table and goes well with April bar chair. The chair has a practical footrest and is available in a fixed or swivel version, with or without armrests.







## **Anchoring/assembly**

Type A - Base plate



### **Primary material**

Hot-dip galvanised steel

All steel components are hot-dip galvanised, which produces a matt grey surface after a while. We offer a lifetime anti-rust warranty.



## **Sustainability**

| Indicators           | Global<br>warming | Total energy<br>used | Recycled<br>materials |
|----------------------|-------------------|----------------------|-----------------------|
| Unit                 | kg CO2            | MJ                   | %                     |
| Cradle to Gate A1-A3 | 0                 | 0                    | 0                     |

#### **Certifications**





#### Warranty

- · Lifetime warranty against rust
- 15 year warranty on powder coating
- 15 year warranty on wood
- Spare parts always available