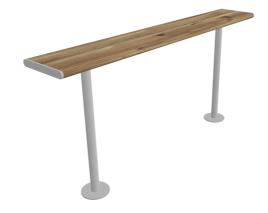

# **APRIL** bar table

#### 741A

Designed by

Tore Borgersen, Michael Olofsson, Espen Voll

April bar table is higher than a normal table and goes well with April bar chair. The chair has a practical footrest and is available in a fixed or swivel version, with or without armrests.