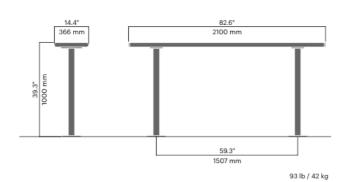

#### 741A

Designed by

Tore Borgersen, Michael Olofsson, Espen Voll

April bar table is higher than a normal table and goes well with April bar chair. The chair has a practical footrest and is available in a fixed or swivel version, with or without armrests.