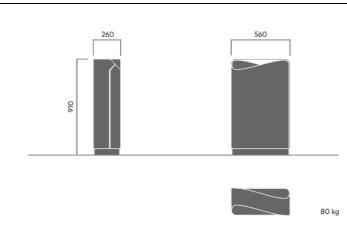

#### 1442

Designed by Allan Hagerup

Dialog litter bin has a friendly design that helps soften the outdoor environment. The use of diagonal symmetry is a recurring feature of the product range. The litter bin has a capacity of 100 litres and comes with a concrete base. It is easy to empty by opening the door and removing the bin bag, with no heavy lifting required.