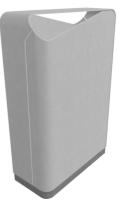

# **DIALOG litter bin**

#### 1442

Designed by Allan Hagerup

Dialog litter bin has a friendly design that helps soften the outdoor environment. The use of diagonal symmetry is a recurring feature of the product range. The litter bin has a capacity of 100 litres and comes with a concrete base. It is easy to empty by opening the door and removing the bin bag, with no heavy lifting required.