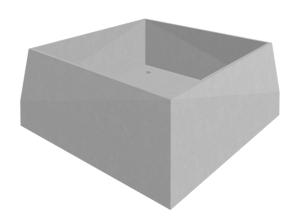

# **BLOC** planter

1581

Designed by Atle Tveit, Lars Tornøe

Bloc planter comes in four standard sizes and can be supplied with a watering system. It can be used on its own or in groups and goes perfectly with furniture in the same product family.