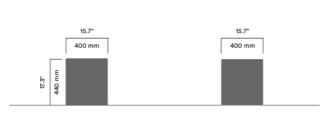

Anchoring/assembly

Free-standing/mounted to the ground

141 lb / 64 kg 13.2 gallons / 50 L