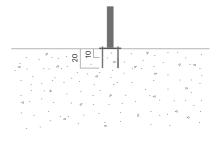

# **KONG** sun bench

#### 4066A

Designed by Allan Hagerup

Kong sun bench complements and completes the existing KONG series. Thanks to its excellent comfort and generous seating surface, the KONG sun bench is perfect for enjoying beautiful days, reading the newspaper, or striking up a conversation with the person sitting next to you.





#### 150 kg / 331 lb

#### Anchoring/assembly





### **Primary material**

#### Hot-dip galvanised steel

All steel components are hot-dip galvanised, which produces a matt grey surface after a while. We offer a lifetime anti-rust warranty.



# Sustainability

| Indicators           | Global<br>warming | Total energy<br>used | Recycled<br>materials |
|----------------------|-------------------|----------------------|-----------------------|
| Unit                 | kg CO2            | MJ                   | %                     |
| Cradle to Gate A1-A3 | 0                 | 0                    | 0                     |

# Certifications



#### Warranty

- Lifetime warranty against rust
- 15 year warranty on powder coating
- 15 year warranty on wood
- Spare parts always available