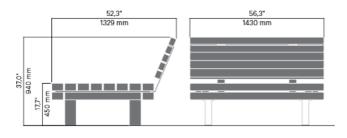

#### 4066A

Designed by Allan Hagerup

Kong sun bench complements and completes the existing KONG series. Thanks to its excellent comfort and generous seating surface, the KONG sun bench is perfect for enjoying beautiful days, reading the newspaper, or striking up a conversation with the person sitting next to you.