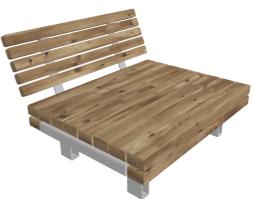

# **KONG** sun bench

#### 4066A

Designed by Allan Hagerup

Kong sun bench complements and completes the existing KONG series. Thanks to its excellent comfort and generous seating surface, the KONG sun bench is perfect for enjoying beautiful days, reading the newspaper, or striking up a conversation with the person sitting next to you.