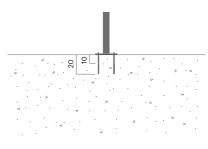

### 5803A

Designed by René Hougaard, ARDE

Habitats log is part of the Vestre Habitats series, where the products are designed to protect and increase biodiversity in cities. Leaf is an insect hotel that gives insects a home in urban neighbourhoods. The shape of the product is based on a stylised leaf. The design is minimalistic and also has a sculpture-like character which can easily be placed either alone or in groups. Leaf can be placed in planters, flower beds, on roof terraces or in parks—you can let your imagination run wild. The most important thing to remember is to ensure that the biological, species-typical parameters are considered and thus enrich the opportunities for insects to survive in urban environments.







102 kg / 224 lb

## Anchoring/assembly

Type A - Base plate



#### **Primary material**

#### Hot-dip galvanised steel

All steel components are hot-dip galvanised, which produces a matt grey surface after a while. We offer a lifetime anti-rust warranty.



### Sustainability

| Indicators           | Global<br>warming | Total energy<br>used | Recycled<br>materials |
|----------------------|-------------------|----------------------|-----------------------|
| Unit                 | kg CO2            | MJ                   | %                     |
| Cradle to Gate A1-A3 | 0                 | 0                    | 0                     |





#### Warranty

• Lifetime warranty against rust

- 15 year warranty on powder coating
- 15 year warranty on wood
- Spare parts always available