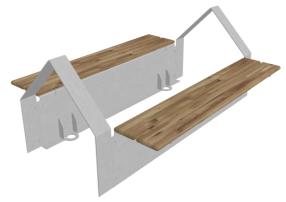

#### 5803A

Designed by René Hougaard, ARDE

Habitats log is part of the Vestre Habitats series, where the products are designed to protect and increase biodiversity in cities. Leaf is an insect hotel that gives insects a home in urban neighbourhoods. The shape of the product is based on a stylised leaf. The design is minimalistic and also has a sculpture-like character which can easily be placed either alone or in groups. Leaf can be placed in planters, flower beds, on roof terraces or in parks—you can let your imagination run wild. The most important thing to remember is to ensure that the biological, species-typical parameters are considered and thus enrich the opportunities for insects to survive in urban environments.