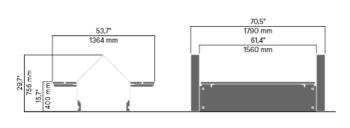

# **HABITATS Log**

#### 5803A

Designed by René Hougaard, ARDE

Habitats log is part of the Vestre Habitats series, where the products are designed to protect and increase biodiversity in cities. Leaf is an insect hotel that gives insects a home in urban neighbourhoods. The shape of the product is based on a stylised leaf. The design is minimalistic and also has a sculpture-like character which can easily be placed either alone or in groups. Leaf can be placed in planters, flower beds, on roof terraces or in parks—you can let your imagination run wild. The most important thing to remember is to ensure that the biological, species-typical parameters are considered and thus enrich the opportunities for insects to survive in urban environments.







102 kg / 224 lb

## Anchoring/assembly

Type A - Base plate



#### **Primary material**

#### Hot-dip galvanised steel

All steel components are hot-dip galvanised, which produces a matt grey surface after a while. We offer a lifetime anti-rust warranty.



### Sustainability

| Indicators           | Global<br>warming | Total energy<br>used | Recycled<br>materials |
|----------------------|-------------------|----------------------|-----------------------|
| Unit                 | kg CO2            | MJ                   | %                     |
| Cradle to Gate A1-A3 | 0                 | 0                    | 0                     |





#### Warranty

• Lifetime warranty against rust

- 15 year warranty on powder coating
- 15 year warranty on wood
- Spare parts always available