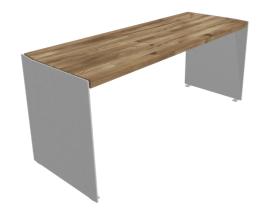

# **BLOC** table

#### 1536

Designed by Atle Tveit, Lars Tornøe

Bloc table can be used on its own or joined in rows to create long tables combined with benches, with or without a backrest and armrests.

# 24.9° 69.8° 632 mm 1772 mm

224.9 lb / 102 kg