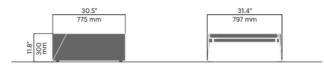

# **BLOC lounge table**

#### 1530

Designed by Atle Tveit, Lars Tornøe

Bloc lounge table can be used on its own or joined in rows to create long tables combined with benches, with or without a backrest and armrests.





## Anchoring/assembly

Free-standing/mounted to the ground



132.3 lb / 60 kg

## **Primary material**

#### Hot-dip galvanised steel

All steel components are hot-dip galvanised, which produces a matt grey surface after a while. We offer a lifetime anti-rust warranty.



8 mm

## Sustainability

| Indicators           | Global<br>warming | Total energy<br>used | Recycled<br>materials |
|----------------------|-------------------|----------------------|-----------------------|
| Unit                 | kg CO2            | MJ                   | %                     |
| Cradle to Gate A1-A3 | 155               | 2372.24              | 2.24                  |

### Certifications



## Warranty

- Lifetime warranty against rust
- 15 year warranty on powder coating
- 15 year warranty on wood
- Spare parts always available