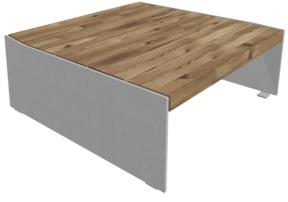

# **BLOC lounge table**

#### 1530

Designed by Atle Tveit, Lars Tornøe

Bloc lounge table can be used on its own or joined in rows to create long tables combined with benches, with or without a backrest and armrests.